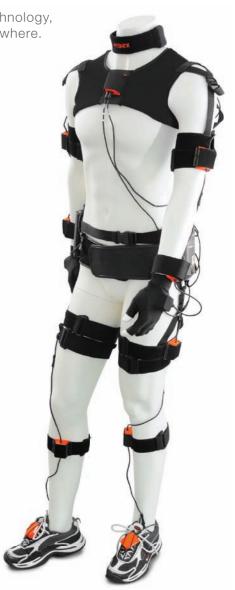

### **Xsens MVN BIOMECH**

A full body 3D kinematics measurement system. Based on inertial sensor technology, MVN BIOMECH provides highly accurate real-time 3D movement data, anywhere.

### **Xsens PLM Partnering Solutions gives you:**

- Fast set up
- Real-time 3D motion
- Real, natural movements
- Occlusion-free motion capture data
- Clothes worn over system
- No need for simulated environments
- Easy, accurate submergence into digital mock-ups
- Improve time-to-market
- Improve safety and ergonomics in the workplace