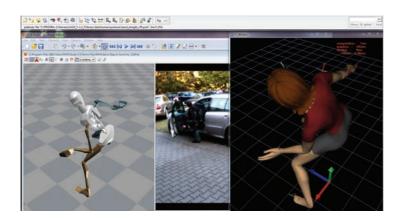

## **XSENS PLM PARTNERING SOLUTIONS**

MVN BIOMECH, a 3D kinematics inertial measurement system, captures human movement data, in real-time - anywhere.

Live stream this highly accurate data to Product Lifecycle Management (PLM) software provided by Xsens PLM Technology Partners, to improve time to market of products and processes in a simple and efficient way.

# XSE NS PLM P ART NER ING SO LUTIONS

Xsens has partnered with PLM software providers, making evaluation of products and processes in digital manufacturing easier than ever.

## **Anywhere**

- Tight spaces Cockpit Inside a car
- Open spaces
   Hangar
   Driving range
- Natural environment with no need for simulations Factory floor Assembly line